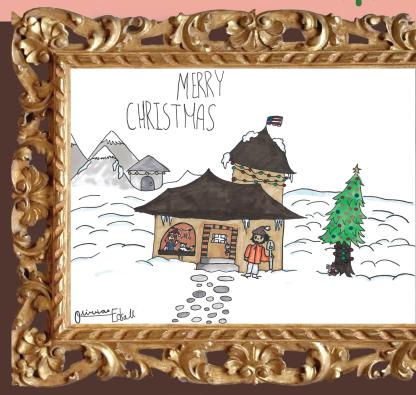

g design will be featured on the SREC 2023 Holiday Card which will be mailed to friends and associates of the Cooperative. The artwork will also be featured on www.sussexrec.com and on SREC's social media pages.



## **Contest Details:**

- Theme: Christmas or Holiday
- Open to students in grades Kindergarten through 5th grade
- Students must be children or grandchildren of SREC members (artist may live outside of service territory, but they must be associated with a member account number and provide name of member and relation)
- Artwork must be no larger than 8-1/2" x 11" in size - please do not fold artwork
- Artwork must be an original creation of the child
- Artwork should be in color (crayon, watercolor, paint, etc.)
- PRIZES offered to 1st, 2nd, & 3rd place (see back for details)



## 2022 Winner: Olivia Edsall of Lafayette

## To participate, please fill out this form and return with artwork to:

Sussex Rural Electric Cooperative Attn: Holiday Card Contest, 64 County Route 639, Sussex, NJ 07461

You may also turn in entries at our office. <u>Please do not fold the artwork.</u> The deadline to turn in entries is October 27, 2023. The winner will be announced on Facebook and our website on November 3, 2023. If you have questions, please contact Steve Sokolowski at ssokolowski@sussexrec.com or 973-875-5101 ext. 108.

The entry form below must be signed by a parent or guardian and must be enclosed with artwork.

Artwork must be turned in by the deadline on Friday, October 27th. Only one entry per child. Artwork will be judged by a committee of employees.

# For more i